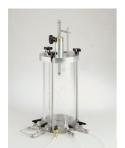

#### 50mm Triaxial Cell 1700Kpa with 5 Pressure/ Drainage Ports. Supplied with Two Valves.

Code: 25-4047 Product Group: Triaxial Cell, Triaxial Cells

- Working pressure up to 1700 kPa
- All round visibility
- Sample sizes 38 to 100 mm diameter
- · Rapid assembly and dismantling

• Accepts a range of interchangeable submersible load transducers

This range of precision made triaxial cells has been designed to meet the requirements of the modern soils laboratory. The cells have been treated to minimise corrosion. Particular attention has been paid to the quality of finish between the piston and the head. Final assembly includes the fitting of an O-ring seal and the use of special lubricant to reduce friction to a minimum and eliminate water leakage.

The piston load capacity is designed to accept high horizontal forces which may be present during the final stages of a test. Each cell has five take-off positions drilled in the base for top drainage/back pressure, pore water pressure and bottom drainage. Two no-volume change valves and an anvil for strain gauge/transducer datum are supplied for fitting to the cell.

A feature of these cells is that they all accept a single diameter piston. The internal height is such that a range of submersible load transducers can be fitted without any modification. Each cell will accept a range of base adaptors and various accessories for testing a wide range of specimens

#### Specification

| 50 mm       |
|-------------|
| 50 x 100 mm |
| 1700 kPa    |
| 45 kN       |
| 380 mm      |
| 155 mm      |
| 4           |
|             |