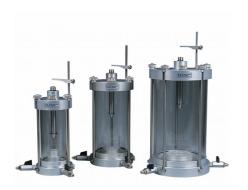

#### 50mm Triaxial Cell 1700Kpa with 5 Pressure/ Drainage Ports. Supplied with Two Valves.

Code: 25-4047 Product Group: Triaxial Cell, Triaxial Cells

- Working pressure up to 1700 kPa
- All round visibility
- Sample sizes 38 to 100 mm diameter
- · Rapid assembly and dismantling

• Accepts a range of interchangeable submersible load transducers

This range of precision made triaxial cells has been designed to meet the requirements of the modern soils laboratory. The cells have been treated to minimise corrosion. Particular attention has been paid to the quality of finish between the piston and the head. Final assembly includes the fitting of an O-ring seal and the use of special lubricant to reduce friction to a minimum and eliminate water leakage.

The piston load capacity is designed to accept high horizontal forces which may be present during the final stages of a test. Each cell has five take-off positions drilled in the base for top drainage/back pressure, pore water pressure and bottom drainage. Two no-volume change valves and an anvil for strain gauge/transducer datum are supplied for fitting to the cell.

A feature of these cells is that they all accept a single diameter piston. The internal height is such that a range of submersible load transducers can be fitted without any modification. Each cell will accept a range of base adaptors and various accessories for testing a wide range of specimens

#### Specification

| 50 mm       |
|-------------|
| 50 x 100 mm |
| 1700 kPa    |
| 45 kN       |
| 380 mm      |
| 155 mm      |
| 4           |
|             |