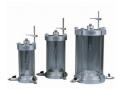

#### Alternatives

100mm Triaxial Cell 1700Kpa with 5 Pressure/ Drainage Ports. Supplied with Two Valves.

Code: 25-4157

### 4" Triaxial Cell

Code: 25-4159

# 70mm Triaxial Cell 1700Kpa with 5 Pressure/ Drainage Ports. Supplied with Two Valves.

Code: 25-4117