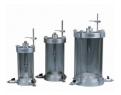

#### Alternatives

100mm Triaxial Cell 1700Kpa with 5 Pressure/ Drainage Ports. Supplied with Two Valves.

Code: 25-4157

### 4" Triaxial Cell

Code: 25-4159

# 70mm Triaxial Cell 1700Kpa with 5 Pressure/ Drainage Ports. Supplied with Two Valves.

Code: 25-4117