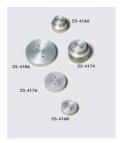

## 38mm/1.5 Inch Base Adaptor for 50mm Cells.

23-4166 25-4186 23-4176 23-4176 23-4176 25-4176

Code: 25-4166

**50mm Base Adapter for 50mm Cells.** Code: 25-4168

**Pressure Interface Chamber** 

Code: 25-0695