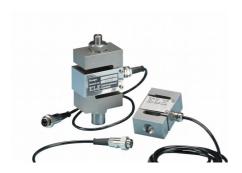

### **50kN S-type Load Cell**

Code: 27-1559

Product Group: Load Measurement, Electronic Instrumentation, Force measurement, Electronic

Instrumentation

Maximum working capacity of 50 kN and excitation 10 V AC/DC with an output of 2.7 mV/V nominal. Aluminium alloy and Stainless Steel construction with IP65 environmental protection. Fitted with 5-pin DIN plug.