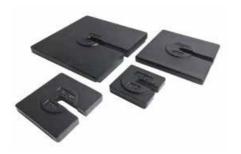

# Set of Weights 50 kg Slotted.

Code: 26-2132 Product Group: Application of Normal Stress

Normal stress is applied to the specimen through the lever loading device and the appropriate slotted weights