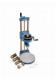

## **Laboratory Vane Apparatus with 4 Springs and 12.7mm** Vane; Hand Operated.

Code: 26-2270

Attributes: Description = Laboratory Vane Apparatus, Weight, kg = 7.5

Standards: BS 1377

www.ele.com +44 (0)1525 249 200 **= +1 (800) 323 1242** Page 1 of 1