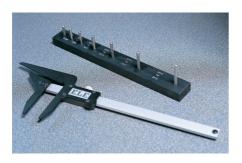

### **Length Gauge**

Code: 42-0820

Product Group: Elongation Index

Manufactured to the dimensions specified in BS 182.

### Standards BS 812-105