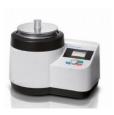

Code: 79-2020

**ELE Sieve Shaker** 

Code: 80-0200/01

**ELE Sieve Shaker** 

Code: 80-0200/06

www.ele.com +44 (0)1525 249 200

**= +1 (800) 323 1242** 

**Sample Tray - 1200 x 1160 x 50 mm** 