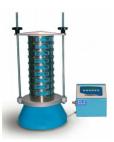

Code: 79-2020

**ELE Sieve Shaker** 

Code: 80-0200/01

**ELE Sieve Shaker** 

Code: 80-0200/06

www.ele.com +44 (0)1525 249 200

**= +1 (800) 323 1242** 

**Sample Tray - 1200 x 1160 x 50 mm** 