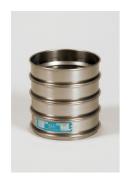

### **Length Gauge**

Code: 42-0820

Product Group: Elongation Index

Manufactured to the dimensions specified in BS 182.