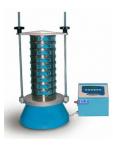

Code: 79-2020

**ELE Sieve Shaker** 

Code: 80-0200/01

**ELE Sieve Shaker** 

Code: 80-0200/06

www.ele.com +44 (0)1525 249 200

**= +1 (800) 323 1242** 

**Sample Tray - 1200 x 1160 x 50 mm** 