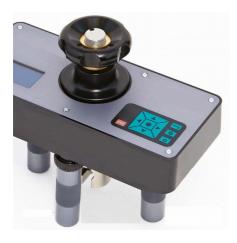

### Automated Pull-Off Adhesion Tester

Code: 35-2310

Product Group: Pull-off testing, Pull-off testing

The quality of concrete repairs is determined by the adhesive strength between the repair material and the substrate. Pull-off testing is the most widely used test method to assess bond strength.

Maximum pulling force of 16 kN (3597 lbf)

Mid-range instrument suitable for most pull-off testing applications.

Calibration accuracy EN ISO 7500-1 Class 1.

Comprehensive range of test discs plus adjustable foot configuration to cover a wide range of applications.

Simple programming of key parameters and fully automated test.

Applications for the 35-2310 pull-off tester include: adhesive strength of mortars and renders, adhesive strength of asphalt, adhesive strength of tiles, bond strength of coatings and overlays, bond strength of repair and materials such as FRP, tensile strength in concrete renovation.

#### Specification Working range

Tensile force (50 mm test disc) Maximum stroke Maximum pulling speed Memory Connections Calibration accuracy

Battery capacity

Weight

0.81 to 8.1 MPa (118 to 1182 psi) 1.6 to 16 kN (60 to 3597 lbf) 5 mm 4.65 mm/min (0.183 inch/min) 100 measurements USB to PC and for charging EN ISO 7500-1 Class 1 (±1 % from 20 % of maximum force) 1500 mAh, 3.7V (min. 80 measurements) 4.5 kg