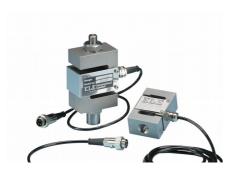

# S-Type Load Cell 5 kN.for Triaxial Tests. Fitted with 5 Pin Din Plug.

Code: 27-1551

Product Group: Load Measurement, Load Measurement

- •Repeatability better than ± 0.02% of rated output
- •Non-Linearity better than ± 0.03% of rated output
- •Supplied complete with 5-pin DIN type connector for connection to GDU

Ideally suited for a wide range of applications, ELE S-type load cells provide high accuracy and minimum deformation. Various models are available, with the necessary adaptors, for use with ELE Triaxial Load Frames, Multiplex 50/Marshall Test 50/CBR Test 50 and Direct Shear machine.