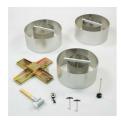

## **Double Ring Infiltrometer**

Code: 25-0660

Product Group: Double Ring Infiltrometer

#### **Standards**

**ASTM D3385** 

## **Specification**

Rings Aluminum; two included, 12 â 🗓

i.d. x 20â $\square$  h. (305 x 508 mm) and 24 â $\square$  i.d. x 20â $\square$  h. (610 x

508 mm).

Driving Cap Aluminum; 1/2â (12 .7 mm)

thick; with centering pins.

Splash Guards Neoprene; two included; 6â. Neoprene

(152 mm) square.

Mariotte Tubes Graduated; two included; 3,000

ml and

10,000 ml capacities.

Weight Net 70 lbs. (31 .7 kg); Shpg. 90

lbs. (40.8 kg).

#### **Accessories**



#### Club hammer

Code: 29-5040

## Spares/Consumables



## **Driving Plate**

Code: 514-446

www.ele.com # +44 (0)1525 249 200 # +1 (800) 323 1242 Page 1 of 2

# **Product Sheet**





## **Alternatives**



**Double Ring Infiltrometer Kit.** 

Code: 514-440