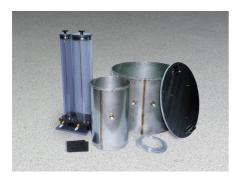

## **Double Ring Infiltrometer**

Code: 25-0660

Product Group: Double Ring Infiltrometer

## **Specification**

Rings Aluminum; two included, 12 â 🗓

i.d. x 20â $\square$  h. (305 x 508 mm) and 24 â $\square$  i.d. x 20â $\square$  h. (610 x

508 mm).

Driving Cap Aluminum; 1/2â (12 .7 mm)

thick; with centering pins.

Splash Guards Neoprene; two included; 6â. Neoprene

(152 mm) square.

Mariotte Tubes Graduated; two included; 3,000

ml and

10,000 ml capacities.

Weight Net 70 lbs. (31 .7 kg); Shpg. 90

lbs. (40.8 kg).