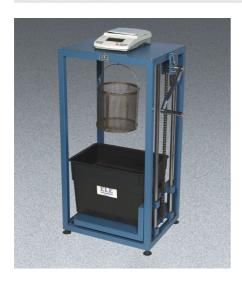

#### **Further Information**

shown with density basket; not included; order separately. 110-120vAC, 50/60 Hz, 1ø.shown with density basket; not included; order separately. 110-120vAC, 50/60 Hz, 1ø.

#### **Specification**

Capacity 8,100 g.

Construction Heavy-duty support frame with

water tank

and mechanical lifting device. A

suspension hook is included.

Balance Electronic; 8,100 g capacity x

0.1 g.

Weight Net 79 lbs. (35.9 kg).

#### **Density Basket**

Code: 42-1003

www.ele.com # +44 (0)1525 249 200 # +1 (800) 323 1242 Page 1 of 2