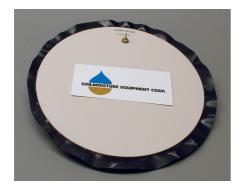

# 15-Bar Pressure Plate Cell.

Code: 532-120/10

Product Group: Pressure plate extractors

Developed from a proprietary mixture of ball clays fired to a ceramic body. Pinkish-tan in colour, moderately hard and will withstand pressure differentials of 15 Bar (217.5 psi). Typical bubbling pressure: 220 psi. Effective pore size: 0.16 micron. Hydraulic conductivity: .00000000259 cm/sec. Approximate porosity: 32% by vol. Flow through.

Diameter: 25.88 cm