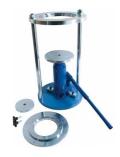

## 38mm Hand Operated Hydraulic Sample Extruder with Trimming Knife 38mm Split Former & Cutting Tool.

Code: 23-4090

Product Group: Soil Extruders

This Sample Extruder comprises a vertically mounted lever action hydraulic jack, with the body extended to form a chamber which accommodates a 38 mm diameter sample tube. Supplied complete with trimming knife, 38 mm split former and wire saw.