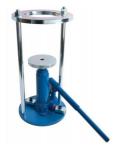

## 38mm Hand Operated Hydraulic Sample Extruder with Trimming Knife 38mm Split Former & Cutting Tool.

Code: 23-4090

Product Group: Soil Extruders

This Sample Extruder comprises a vertically mounted lever action hydraulic jack, with the body extended to form a chamber which accommodates a 38 mm diameter sample tube. Supplied complete with trimming knife, 38 mm split former and wire saw.