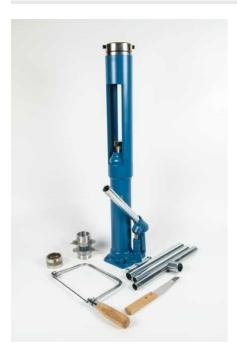

## 38mm Hand Operated Hydraulic Sample Extruder with Trimming Knife 38mm Split Former & Cutting Tool.

Code: 23-4090

Product Group: Soil Extruders

This Sample Extruder comprises a vertically mounted lever action hydraulic jack, with the body extended to form a chamber which accommodates a 38 mm diameter sample tube. Supplied complete with trimming knife, 38 mm split former and wire saw.