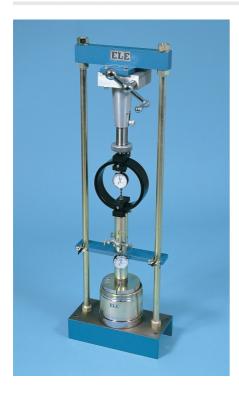

### **Conversion Frame.**

Code: 24-9341 Product Group: Conversion of In-situ to Laboratory CBR

50kN conversion frame to adapt to mechanical jack for labrotary CBR tests. The frame is of a two-column construction with an overhead beam to accept the mechanical jack EL24-9290 and is supplied complete with stablising bar.

#### Standards BS 1377, BS 1924