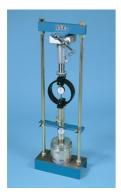

### **Conversion Frame.**

Code: 24-9341 Product Group: Conversion of In-situ to Laboratory CBR

50kN conversion frame to adapt to mechanical jack for labrotary CBR tests. The frame is of a two-column construction with an overhead beam to accept the mechanical jack EL24-9290 and is supplied complete with stablising bar.

#### Standards BS 1377, BS 1924