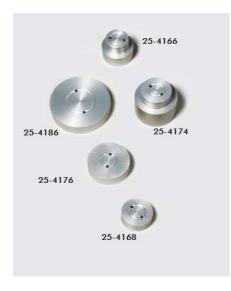

### 50mm Base Adapter for 50mm Cells.

Code: 25-4168 Product Group: Specimen Base Adaptors, Base Pedestals

50mm Base Adapter with Twin Pore Pressure Ports for 50mm Cells.

#### Accessories

100 mm Base Adaptor for 100 mm Triaxial Cell.

Code: 25-4186

**38mm/1.5 Inch Base Adaptor for 50mm Cells.** Code: 25-4166

#### **50mm Base Adaptors for 70mm Cells.**

Code: 25-4174

70mm Base Adaptor for 70mm Cells.

Code: 25-4176

#### **Alternatives**

100 mm Base Adaptor for 100 mm Triaxial Cell.

Code: 25-4186

**38mm/1.5 Inch Base Adaptor for 50mm Cells.** Code: 25-4166

#### 50mm Base Adaptors for 70mm Cells.

Code: 25-4174

## 70mm Base Adaptor for 70mm Cells.

Code: 25-4176