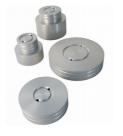

### 50mm Base Adapter for 50mm Cells.

Code: 25-4168 Product Group: Specimen Base Adaptors, Base Pedestals

50mm Base Adapter with Twin Pore Pressure Ports for 50mm Cells.

#### Accessories

100 mm Base Adaptor for 100 mm Triaxial Cell.

Code: 25-4186

**38mm/1.5 Inch Base Adaptor for 50mm Cells.** Code: 25-4166

#### **50mm Base Adaptors for 70mm Cells.**

Code: 25-4174

70mm Base Adaptor for 70mm Cells.

Code: 25-4176

#### **Alternatives**

100 mm Base Adaptor for 100 mm Triaxial Cell.

Code: 25-4186

**38mm/1.5 Inch Base Adaptor for 50mm Cells.** Code: 25-4166

#### 50mm Base Adaptors for 70mm Cells.

Code: 25-4174

## 70mm Base Adaptor for 70mm Cells.

Code: 25-4176