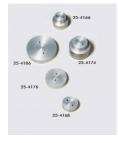

### 50mm Base Adapter for 50mm Cells.

Code: 25-4168 Product Group: Specimen Base Adaptors, Base Pedestals

50mm Base Adapter with Twin Pore Pressure Ports for 50mm Cells.

#### Accessories

100 mm Base Adaptor for 100 mm Triaxial Cell.

Code: 25-4186

**38mm/1.5 Inch Base Adaptor for 50mm Cells.** Code: 25-4166

#### **50mm Base Adaptors for 70mm Cells.**

Code: 25-4174

70mm Base Adaptor for 70mm Cells.

Code: 25-4176

#### **Alternatives**

100 mm Base Adaptor for 100 mm Triaxial Cell.

Code: 25-4186

**38mm/1.5 Inch Base Adaptor for 50mm Cells.** Code: 25-4166

#### 50mm Base Adaptors for 70mm Cells.

Code: 25-4174

## 70mm Base Adaptor for 70mm Cells.

Code: 25-4176