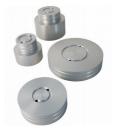

### 50mm Base Adapter for 50mm Cells.

Code: 25-4168 Product Group: Specimen Base Adaptors, Base Pedestals

50mm Base Adapter with Twin Pore Pressure Ports for 50mm Cells.

#### Accessories

100 mm Base Adaptor for 100 mm Triaxial Cell.

Code: 25-4186

**38mm/1.5 Inch Base Adaptor for 50mm Cells.** Code: 25-4166

#### **50mm Base Adaptors for 70mm Cells.**

Code: 25-4174

70mm Base Adaptor for 70mm Cells.

Code: 25-4176

#### **Alternatives**

100 mm Base Adaptor for 100 mm Triaxial Cell.

Code: 25-4186

**38mm/1.5 Inch Base Adaptor for 50mm Cells.** Code: 25-4166

#### 50mm Base Adaptors for 70mm Cells.

Code: 25-4174

## 70mm Base Adaptor for 70mm Cells.

Code: 25-4176