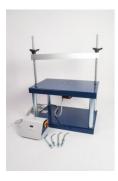

### **Alternatives**

Vibrating Table 600 X 400mm Table Top. 220-240V 50Hz 1Ph. Supplied with clamping assembly

Code: 34-6250/01

www.ele.com +44 (0)1525 249 200

**= +1 (800) 323 1242**