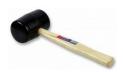

## **Product Sheet**







### 100mm Cube Mould 2-Part Clamp Type. Cast Iron Construction. BS EN Compliant.

Code: 34-4650

Product Group: Cube Moulds

2-part with clamp attached base plate.

### Specification

Construction Bolted sides and clamped base

plate

Finish Painted Weight 9 kg

#### **Accessories**



## **Aluminium Scoop Large**

Code: 81-0220



## Compacting Bar 25mm Sq X 380mm

Code: 34-2910



Float - Plasterer's type

Code: 81-0340

+44 (0)1525 249 200

**= +1 (800) 323 1242** 

# **Product Sheet**







## **Mould Oil (25 Litre Drum)**

Code: 82-7341



### **Wire Brush**

Code: 81-0705

## Spares/Consumables



### **Soft Headed Mallet.**

Code: 29-5020

### **Alternatives**



Vibrating Table 600 X 400mm Table Top. 220-240V 50Hz 1Ph. Supplied with clamping assembly

Code: 34-6250/01

www.ele.com +44 (0)1525 249 200

**= +1 (800) 323 1242**