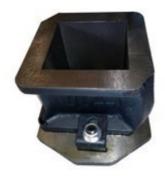

### 100mm Cube Mould 2-Part Clamp Type. Cast Iron Construction. BS EN Compliant.

Code: 34-4650

Product Group: Cube Moulds

2-part with clamp attached base plate.

### Specification

Construction Bolted sides and clamped base

plate

Finish Painted Weight 9 kg