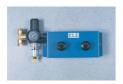

#### Spares/Consumables

Pneumatic Pressure Reducing Panel. Provides Two Independent Pressure Outlets 1000 kPa Max.

Code: 26-1760