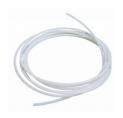

# **Product Sheet**



## Bladder-Type Air/Water Pressure Assembly. 1000 Kpa Maximum Working Pressure.

Code: 26-1746 Product Group: Air/Water Pressure Systems - up to 1000 kPa

With transparent plastic chamber for operating continuously at pressures up to 1000 kPa. A length of tubing is provided for connecting the air/water cylinder outlet to a pressure measuring system.

• Used to supply hydraulic pressure from a pneumatic pressure source.

- Prevents air entering the hydraulic pressure system.
- Maximum working pressure 1000kpa.
- Supplied with connectors and tubing for fitting to pressure measuring systems.

## Accessories



Nylon Tubing 30 Metre Length.

Code: 26-1769

#### Spares/Consumables



Pneumatic Pressure Reducing Panel. Provides Two Independent Pressure Outlets 1000 kPa Max.

Code: 26-1760



#### **Replacement Bladder Wide Neck (38mm Id)**

Code: 26-1746/10