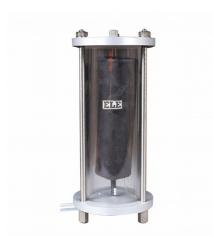

## Bladder-Type Air/Water Pressure Assembly. 1000 Kpa Maximum Working Pressure.

Code: 26-1746 Product Group: Air/Water Pressure Systems - up to 1000 kPa

With transparent plastic chamber for operating continuously at pressures up to 1000 kPa. A length of tubing is provided for connecting the air/water cylinder outlet to a pressure measuring system.

• Used to supply hydraulic pressure from a pneumatic pressure source.

- Prevents air entering the hydraulic pressure system.
- Maximum working pressure 1000kpa.
- Supplied with connectors and tubing for fitting to pressure measuring systems.