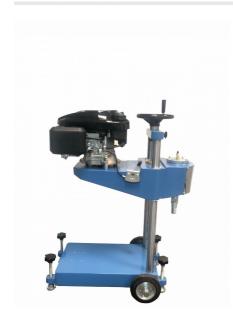

### **Compact Core Drill**

Code: 47-6175

Product Group: Compact Core Drill Machine

EN 12697-27

Machine is designed to cut cores up to 150 mm diameter from concrete, asphalt and similar hard construction materials. It comprises a vertical support column which carries the drill head/motor assembly. The motor assembly comprises a 6.5 Hp petrol engine, a ball screw mechanism enables close control of the drilling pressure and rapid return when drilling is completed. A water spraying assembly is mounted on the machine. The complete assembly is supplied on a rigid wheel mounted metal base frame with leveling and fixing facility during the operation.

#### **Specification**

Dimensions 500 x 900 x 1100 mm

Weight 95 kg Power 6.5 Hp