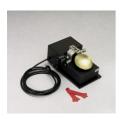

## **Product Sheet**







### **Liquid Limit Device with counter**

Code: 24-0437

Product Group: Hand-Operated Liquid Limit Devices

#### Standards ASTM D4318, AASHTO T89

#### **Specification**

Cup Spun brass; pin and slot

mounting.

Base Molded hard rubber.

Cam Molded, self-lubricating plastic.
Counter Records number of cup drops.

Grooving Tools ASTM type; plastic; pkg. of 10

(included).

Weight Net 5-1/4 lbs. (3.6 kg).

#### Spares/Consumables



#### **ASTM Plastic Grooving Tools**

Code: 24-0451



#### **ASTM Slider and Pin Cup Holder Assembly**

Code: 24-0435/12

www.ele.com # +44 (0)1525 249 200 # +1 (800) 323 1242 Page 1 of 2

# **Product Sheet**







## **Brass Cup**

Code: 24-0435/10

#### **Alternatives**



**Liquid Limit Device** 

Code: 24-0435



## **Motorized Liquid Limit Device**

Code: 24-0441/02