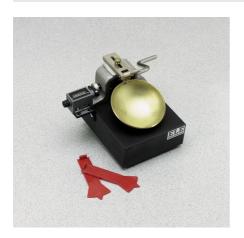

### **Liquid Limit Device with counter**

Code: 24-0437

Product Group: Hand-Operated Liquid Limit Devices

#### **Specification**

Cup Spun brass; pin and slot

mounting.

Base Molded hard rubber.

Cam Molded, self-lubricating plastic.
Counter Records number of cup drops.

Grooving Tools ASTM type; plastic; pkg. of 10

(included).

Weight Net 5-1/4 lbs. (3.6 kg).