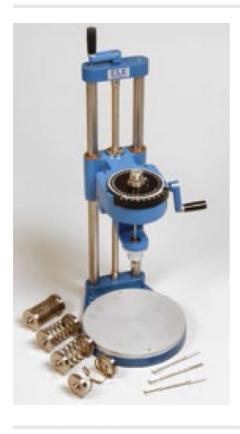

## **Laboratory Vane Apparatus (Motorised)**

Code: 26-2275/01

Product Group: Soil Lathes, Soil Trimmers (Lathes)

Laboratory Vane Apparatus with 4 Springs and

12.7mm Vane; Motorised

Comes with 38 and 110mm sample holder

The equipment is based on a design by the Transport Research Laboratory, England, and is available in hand or motorised versions. Stress is applied through the  $12.7 \times 12.7$  mm vane by means of any one of four calibrated springs. The motorised version produces a shearing rate of  $10^\circ$  per minute.

## **Accessories**

Attachment Clamp for 38 mm and 100 mm Sample Tubes

Code: 26-2289

Laboratory Vane Apparatus with 4 Springs and 12.7mm Vane; Hand Operated.

Code: 26-2270

Vane 12.7mm Diameter X 12.7mm Long.