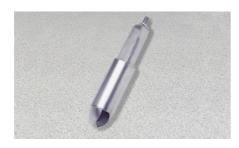

#### **Sand Auger**

Code: 23-1384

Product Group: Sand Augers

- Extra long, open bail for emptying.
- 15.8 mm) threaded extension couplings.
- Cutting edges are tungsten carbide hard-surfaced;

heat treated before sharpening. • Includes 36" (914 mm) extension and chrome cross handle.

The Sand Auger was designed for use in extremely dry, sandy soils. Its bits are specially formed to retain sand samples.

#### **Further Information**

3-1/4" diam. (82.5 mm).