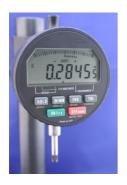

cal Dial Indicators, Pneumatic Consolidation Apparatus, Table Top

**Consolidation Apparatus** 

### Specification

Range 10 mm Divisions 0.0025 mm

Movement Counter-clockwise

Face Diameter 92 mm

Contact Point Immediate response, up or

down; tip movement magnified to indicator hand with minimal friction; 3/16" (5 mm) radius x

1/4" (6 mm) I.

Dials With continuous graduations

and revolution counters.

Measure Movement Measure movement away from

dial case; pointer at zero with

stem retracted.

Weight Net 12 oz. (34 0 g).

#### **Accessories**



#### 1" Extension Point

Code: 88-4154



#### 1/2" Extension Point

Code: 88-4152

www.ele.com # +44 (0)1525 249 200 # +1 (800) 323 1242 Page 1 of 4







### 1/4" Extension Point

Code: 88-4150



### **3" Extension Point**

Code: 88-4156



## **Electronic Digital Indicator, 0.600"/15 mm range**

Code: 88-4210



## **Mechanical Dial Indicator - 0.4" Range**

Code: 88-4070



# **Mechanical Dial Indicator - 1.0" Range Counter Clockwise Movement**

Code: 88-4120

www.ele.com +44 (0)1525 249 200

**= +1 (800) 323 1242** 





# Mechanical Dial Indicator - 25 mm Range Counter Clockwise Movement

Code: 88-4130

### **Alternatives**



### 1" Extension Point

Code: 88-4154



### 1/2" Extension Point

Code: 88-4152



## 1/4" Extension Point

Code: 88-4150



### **3" Extension Point**

Code: 88-4156

www.ele.com +44 (0)1525 249 200

**=** +1 (800) 323 1242





## **Electronic Digital Indicator, 0.600"/15 mm range**

Code: 88-4210



## **Mechanical Dial Indicator - 0.4" Range**

Code: 88-4070



# **Mechanical Dial Indicator -