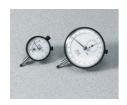

lidation Apparatus** 

### Specification

Range 10 mm Divisions 0.0025 mm

Movement Counter-clockwise

Face Diameter 92 mm

Contact Point Immediate response, up or

down; tip movement magnified to indicator hand with minimal friction; 3/16" (5 mm) radius x

1/4" (6 mm) I.

Dials With continuous graduations

and revolution counters.

Measure Movement Measure movement away from

dial case; pointer at zero with

stem retracted.

Weight Net 12 oz. (34 0 g).

#### **Accessories**



#### 1" Extension Point

Code: 88-4154



#### 1/2" Extension Point

Code: 88-4152

www.ele.com # +44 (0)1525 249 200 # +1 (800) 323 1242 Page 1 of 4







### 1/4" Extension Point

Code: 88-4150



### **3" Extension Point**

Code: 88-4156



## **Electronic Digital Indicator, 0.600"/15 mm range**

Code: 88-4210



## **Mechanical Dial Indicator - 0.4" Range**

Code: 88-4070



# **Mechanical Dial Indicator - 1.0" Range Counter Clockwise Movement**

Code: 88-4120

www.ele.com +44 (0)1525 249 200

**= +1 (800) 323 1242** 





# Mechanical Dial Indicator - 25 mm Range Counter Clockwise Movement

Code: 88-4130

### **Alternatives**



### 1" Extension Point

Code: 88-4154



### 1/2" Extension Point

Code: 88-4152



## 1/4" Extension Point

Code: 88-4150



### **3" Extension Point**

Code: 88-4156

www.ele.com +44 (0)1525 249 200

**=** +1 (800) 323 1242





## **Electronic Digital Indicator, 0.600"/15 mm range**

Code: 88-4210



## **Mechanical Dial Indicator - 0.4" Range**

Code: 88-4070



# **Mechanical Dial Indicator - 1.0" Range Counter Clockwise Movement**

Code: 88-4120



# **Mechanical