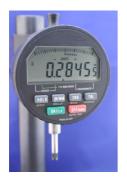

e: 88-4152

www.ele.com # +44 (0)1525 249 200 # +1 (800) 323 1242 Page 1 of 4







### 1/4" Extension Point

Code: 88-4150



### **3" Extension Point**

Code: 88-4156



## **Electronic Digital Indicator, 0.600"/15 mm range**

Code: 88-4210



## **Mechanical Dial Indicator - 0.4" Range**

Code: 88-4070



# **Mechanical Dial Indicator - 1.0" Range Counter Clockwise Movement**

Code: 88-4120

www.ele.com +44 (0)1525 249 200

**= +1 (800) 323 1242** 





# Mechanical Dial Indicator - 25 mm Range Counter Clockwise Movement

Code: 88-4130

### **Alternatives**



### 1" Extension Point

Code: 88-4154



### 1/2" Extension Point

Code: 88-4152



## 1/4" Extension Point

Code: 88-4150



### **3" Extension Point**

Code: 88-4156

www.ele.com +44 (0)1525 249 200

**=** +1 (800) 323 1242





## **Electronic Digital Indicator, 0.600"/15 mm range**

Code: 88-4210



## **Mechanical Dial Indicator - 0.4" Range**

Code: 88-4070



# **Mechanical Dial Indicator - 1.0" Range Counter Clockwise Movement**

Code: 88-4120



# **Mechanical Dial Indicator - 25 mm Range Counter Clockwise Movement**

Code: 88-4130

www.ele.com +44 (0)1525 249 200