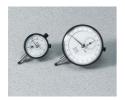

## **Mechanical Dial Indicator - 10 mm Range**

Code: 88-4080

Product Group: Mechanical Dial Indicators, Pneumatic Consolidation Apparatus, Table Top

**Consolidation Apparatus** 

### Specification

Range 10 mm Divisions 0.0025 mm

Movement Counter-clockwise

Face Diameter 92 mm

Contact Point Immediate response, up or

down; tip movement magnified to indicator hand with minimal friction; 3/16" (5 mm) radius x

1/4" (6 mm) I.

Dials With continuous graduations

and revolution counters.

Measure Movement Measure movement away from

dial case; pointer at zero with

stem retracted.

Weight Net 12 oz. (34 0 g).