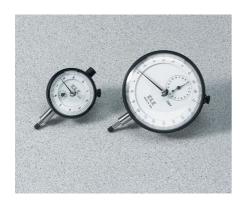

## **Mechanical Dial Indicator - 10 mm Range**

Code: 88-4080

Product Group: Mechanical Dial Indicators, Pneumatic Consolidation Apparatus, Table Top

**Consolidation Apparatus** 

### Specification

Range 10 mm Divisions 0.0025 mm

Movement Counter-clockwise

Face Diameter 92 mm

Contact Point Immediate response, up or

down; tip movement magnified to indicator hand with minimal friction; 3/16" (5 mm) radius x

1/4" (6 mm) I.

Dials With continuous graduations

and revolution counters.

Measure Movement Measure movement away from

dial case; pointer at zero with

stem retracted.

Weight Net 12 oz. (34 0 g).