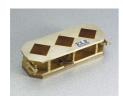

# **Product Sheet**







### 2" Cube Test System

Code: 39-0414

Product Group: 2" Cube Test System

Includes cast iron three gang mould, 27 liners, tamping rod, 2 retainer caps, 4 compression pads and utility knife

## **Specification**

Mold Frame Cast iron; three gang.

Liners Water tight polypropylene with

tabs.

Tamping Rod Polypropylene.
Retainer Caps Stainless steel.

Compression Pads Polyurethane; 1/4â (6.3 mm)

thick.

Weight Net 7 lbs. (3.2 kg).

#### **Alternatives**



#### **Cement Cube Mould - ASTM**

Code: 39-0412



## **Cement Cube Mould - Economy**

Code: 39-0416

www.ele.com # +44 (0)1525 249 200 # +1 (800) 323 1242 Page 1 of 1