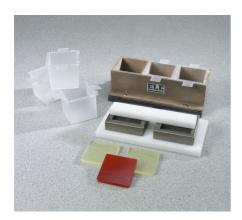

### 2" Cube Test System

Code: 39-0414

Product Group: 2" Cube Test System

Includes cast iron three gang mould, 27 liners, tamping rod, 2 retainer caps, 4 compression pads and utility knife

## **Specification**

Mold Frame Cast iron; three gang.

Liners Water tight polypropylene with

tabs.

Tamping Rod Polypropylene.
Retainer Caps Stainless steel.

Compression Pads Polyurethane; 1/4â (6.3 mm)

thick.

Weight Net 7 lbs. (3.2 kg).