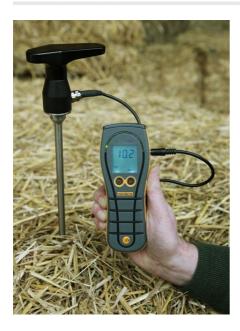

# Moisture Meter for Baled Hay Straw and Tobacco with 600mm Long Probe.

Code: 560-038

Product Group: Moisture meters

Digital instrument for rapid assessment of moisture levels in straw hay bales.

Applications: the 560-038 is a hand-held instrument which displays results on a large LCD Digital Display. It is supplied with a durable 600 mm (24") Stainless Steel probe designed to reach the centre of large bales.

#### Features:

- Measurement range 8.5% 36.8%
- Strong, robust Stainless Steel moisture

probe

- · Easy to read digital display
- Colour arc LED display to show moisture

condition: Green (dry), Yellow (at risk), Red (wet)