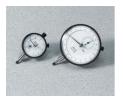

# **Product Sheet**





#### **Swell Stand**

Code: 24-9262 Product Group: Expansion (swell) Test Equipment, Tripod Attachment

For mounting Swell Dial Gauge in position on CBR mould collar.

Standards ASTM D1883, AASHTO T193

#### **Further Information**

Requires dial indicator; not included, order separately

#### Specification

Construction

Contact Head

Construction Weight Machined, one-piece cast aluminum. Integral part of ssembly; holds dial indicator. 2" I. (50.8 mm) included. Net 1 lb. (0.4 kg).

#### Accessories



**Dial Indicator - 1.0" Range** 

Code: 88-4100



## Mechanical Dial Indicator - 25 mm Range Clockwise Movement

Code: 88-4110



# **Product Sheet**

### Alternatives



**CBR Mould** 

Code: 24-9229



Electronic Digital Indicator, 1.0"/25.4 mm range

Code: 88-4220



# Swell Plate

Code: 24-9260