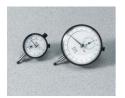

# **Product Sheet**





#### **Swell Stand**

Code: 24-9262 Product Group: Expansion (swell) Test Equipment, Tripod Attachment

For mounting Swell Dial Gauge in position on CBR mould collar.

Standards ASTM D1883, AASHTO T193

#### **Further Information**

Requires dial indicator; not included, order separately

#### Specification

Construction

Contact Head

Construction Weight Machined, one-piece cast aluminum. Integral part of ssembly; holds dial indicator. 2" I. (50.8 mm) included. Net 1 lb. (0.4 kg).

#### Accessories



**Dial Indicator - 1.0" Range** 

Code: 88-4100



## Mechanical Dial Indicator - 25 mm Range Clockwise Movement

Code: 88-4110



# **Product Sheet**

### Alternatives



**CBR Mould** 

Code: 24-9229



Electronic Digital Indicator, 1.0"/25.4 mm range

Code: 88-4220



# Swell Plate

Code: 24-9260