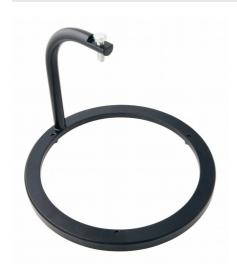

#### **Swell Stand**

Code: 24-9262 Product Group: Expansion (swell) Test Equipment, Tripod Attachment

For mounting Swell Dial Gauge in position on CBR mould collar.

Standards ASTM D1883, AASHTO T193

#### Specification

Construction

Contact Head

Construction Weight Machined, one-piece cast aluminum. Integral part of ssembly; holds dial indicator. 2" I. (50.8 mm) included. Net 1 lb. (0.4 kg).