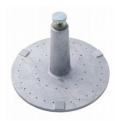

*Product Sheet**





#### **Swell Stand**

Code: 24-9262 Product Group: Expansion (swell) Test Equipment, Tripod Attachment

For mounting Swell Dial Gauge in position on CBR mould collar.

Standards ASTM D1883, AASHTO T193

#### **Further Information**

Requires dial indicator; not included, order separately

#### Specification

Construction

Contact Head

Construction Weight Machined, one-piece cast aluminum. Integral part of ssembly; holds dial indicator. 2" I. (50.8 mm) included. Net 1 lb. (0.4 kg).

#### Accessories



**Dial Indicator - 1.0" Range** 

Code: 88-4100



## Mechanical Dial Indicator - 25 mm Range Clockwise Movement

Code: 88-4110



# **Product Sheet**

### Alternatives



**CBR Mould** 

Code: 24-9229



Electronic Digital Indicator, 1.0"/25.4 mm range

Code: 88-4220



# Swell Plate

Code: 24-9260