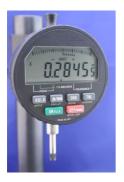

#### Accessories

**Dial Indicator - 1.0" Range** 

Code: 88-4100

## Mechanical Dial Indicator - 25 mm Range Clockwise Movement

Code: 88-4110

### Alternatives

**CBR Mould** 

Code: 24-9229

Electronic Digital Indicator, 1.0"/25.4 mm range

Code: 88-4220