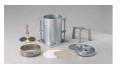

# **Product Sheet**





#### **Swell Stand**

Code: 24-9262 Product Group: Expansion (swell) Test Equipment, Tripod Attachment

For mounting Swell Dial Gauge in position on CBR mould collar.

Standards ASTM D1883, AASHTO T193

#### **Further Information**

Requires dial indicator; not included, order separately

#### Specification

Construction

Contact Head

Construction Weight Machined, one-piece cast aluminum. Integral part of ssembly; holds dial indicator. 2" I. (50.8 mm) included. Net 1 lb. (0.4 kg).

#### Accessories



**Dial Indicator - 1.0" Range** 

Code: 88-4100



## Mechanical Dial Indicator - 25 mm Range Clockwise Movement

Code: 88-4110



# **Product Sheet**

### Alternatives



**CBR Mould** 

Code: 24-9229



Electronic Digital Indicator, 1.0"/25.4 mm range

Code: 88-4220



# Swell Plate

Code: 24-9260