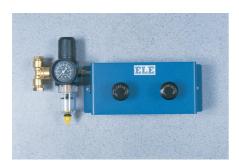

## Pneumatic Pressure Reducing Panel. Provides Two Independent Pressure Outlets 1000 kPa Max.

Code: 26-1760 Product Group: Air/Water Pressure Systems - up to 1000 kPa

Comprising two constant pressure reducing valves with inlet water trap and pressure indicator. The unit allows a maximum output pressure of 1000 kPa. Maximum input pressure should not exceed 1400 kPa. The panel has an inlet connector to accept Nylon tubing from the air compressor and two 6 mm outlets for connecting Bladdertype Air/Water Pressure Assemblies. An outlet connector is fitted for the connection of an additional panel using Nylon tubing to increase the total capacity of the system. This outlet is blanked off when not required.