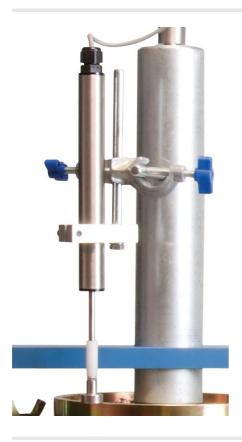

## **CBR Penetration Transducer 50mm** Travel Fitted with 5 Pin Din Plug.

Code: 27-1705

Product Group: Penetration Measurement, Penetration Measurement

- Ideally suited for use with GDU for accurate displacement measurements
- Models available for use in consolidation, shear, CBR and triaxial test applications
- Supplied complete with mounting hardware for specified products

Displacement Transducers are used in consolidation, shear, CBR and triaxial test applications for accuratevdisplacement measurements. They are supplied complete with a 5-pin DIN type connector for direct connection to the GDU.