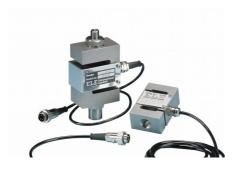

# S-Type Load Cell 25 kN.for Triaxial Tests. 27-1293 required separately.

Code: 27-1555 Product Group: Load Measurement, Load Measurement

•Repeatability better than  $\pm$  0.02% of rated output •Non-Linearity better than  $\pm$  0.03% of rated output •Supplied complete with 5-pin DIN type connector for connection to GDU

Ideally suited for a wide range of applications, ELE S-type load cells provide high accuracy and minimum deformation. Various models are available, with the necessary adaptors, for use with ELE Triaxial Load Frames, Multiplex 50/Marshall Test 50/CBR Test 50 and Direct Shear machine.