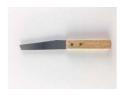

# **Product Sheet**







# Hand Operated Soil Lathe for 38mm Dia Specimens Up to 100mm Long.

Code: 23-5800

Product Group: Soil Lathes, Soil Trimmers (Lathes)

For producing 38 mm diameter specimens. The lathe platen is adjustable in height and will accept specimens up to 100 mm in length.

#### Standards

BS 1377-1

#### **Further Information**

- Lightweight frame construction for both laboratory and field use.
- Sturdy plated steel uprights serve as guides for wire saw during final trimming procedure.
  Adjustable upper platen trimming for various sample heights.

Wire Saw and other trimming accessories not included; order separately.

## **Accessories**



## **Trimming Knife**

Code: 81-0710

#### **Alternatives**



1.4" and 2.8" Hand Specimen Trimmer

Code: 23-5802

www.ele.com +44 (0)1525 249 200 **= +1 (800) 323 1242** Page 1 of 1