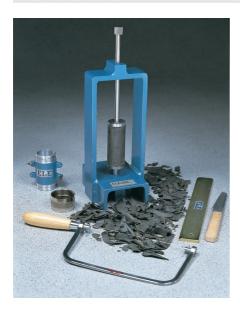

# Hand Operated Soil Lathe for 38mm Dia Specimens Up to 100mm Long.

Code: 23-5800

Product Group: Soil Lathes, Soil Trimmers (Lathes)

For producing 38 mm diameter specimens. The lathe platen is adjustable in height and will accept specimens up to 100 mm in length.

#### **Further Information**

- Lightweight frame construction for both laboratory and field use.
- Sturdy plated steel uprights serve as guides for wire saw during final trimming procedure.
  Adjustable upper platen trimming for various sample heights.

Wire Saw and other trimming accessories not included; order separately.