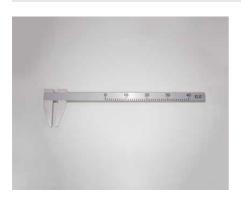

## **ASTM Calipers**

Code: 38-6080

Product Group: 10" Flow Table, Flow and Workability

of Mortar Lime

For measuring the diameter of the sample.

**Standards** 

ASTM C230, BS 4551-1