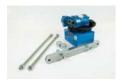

### Motorised Unit for the 38-6000 Flow Table

Code: 38-6100/01

**Plastic Tamper** 

Code: 38-6160

## **Motorised Unit for the 38-6000 Flow Table**

Code: 38-6100/01