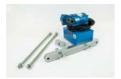

### Motorised Unit for the 38-6000 Flow Table

Code: 38-6100/01

**Plastic Tamper** 

Code: 38-6160

## **Motorised Unit for the 38-6000 Flow Table**

Code: 38-6100/01