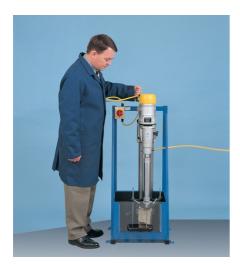

## **Rock Core Drill Supplied with 2 x NX Core Drill Bits**

Code: 70-0095/01

Product Group: Sample Preparation

Cores may be cut from regular or irregular samples of rock or other material for end preparation prior to strength testing. Side guards and a drain tray provide protection against water spray and a sliding front allows access to the specimen clamp. The clamp provides maximum orientation for securing irregular block samples.

#### **Further Information**

Supplied complete with 2 x NX Core Barrel. For 220-240 V AC, 50 Hz, 1 pH.

### Specification

Dimensions (I x w x h) **Drill Head Travel Drill Speeds** 

Weight

500 x 500 x 1160 mm

630 mm

350 and 900 rpm

80 kg