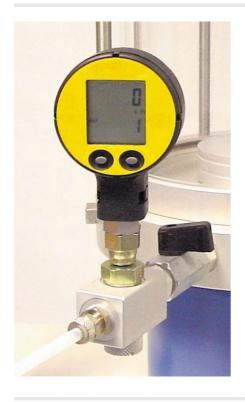

# Digital Pressure Gauge 1700Kpa. for Ele Triaxial Cells.

Code: 27-1620

Product Group: Oil/Water Constant Pressure System, Pressure Measurement, Digital Pressure Gauge

For ELE Triaxial Cells. The Digital Pressure Gauge offers highly accurate pressure measurement and digital readout for ELE triaxial cells.

#### Specification

Capacity Display Display Units Accuracy

Read Rate Power Supply Battery Life

Dimensions

Weight

250 psi (1,700 kPa). LCD. PSI, kPa, MPa. Better than 1% of indicated pressure. Two samples per second. 3 volt battery, CR 2340 type. 1400 hours continuous operation. 2.30" w. x 1.25 " d. x 3.75" h. (59 x 32 x 95 mm.) Net 1/4 lb. (125 g).