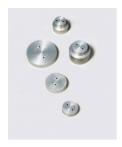

## 38mm/1.5 Inch Base Adaptor for 50mm Cells.

Code: 25-4166

## 50mm Base Adapter for 50mm Cells.

Code: 25-4168

## 50mm Base Adaptors for 70mm Cells.

Code: 25-4174

## 70mm Base Adaptor for 70mm Cells.

Code: 25-4176

Product Group: Specimen Base Adaptors, Base

**Pedestals** 

70mm Base Adaptor with Twin Pore Pressure Ports

for 70mm Cells.