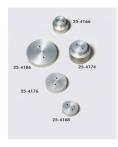

## 70mm Base Adaptor for 70mm Cells.

Code: 25-4176

Product Group: Specimen Base Adaptors, Base

**Pedestals** 

70mm Base Adaptor with Twin Pore Pressure Ports

for 70mm Cells.

## 38mm/1.5 Inch Base Adaptor for 50mm Cells.

Code: 25-4166

## 50mm Base Adapter for 50mm Cells.

Code: 25-4168

## 50mm Base Adaptors for 70mm Cells.

Code: 25-4174

#### 1.4" Base Pedestal

Code: 25-4170

100 mm Base Adaptor for 100 mm Triaxial Cell.

Code: 25-4186

+44 (0)1525 249 200 www.ele.com

**= +1 (800) 323 1242** 