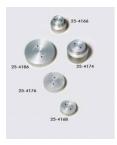

## 38mm/1.5 Inch Base Adaptor for 50mm Cells.

Code: 25-4166

## 50mm Base Adapter for 50mm Cells.

Code: 25-4168

## 50mm Base Adaptors for 70mm Cells.

Code: 25-4174

#### 1.4" Base Pedestal

Code: 25-4170

100 mm Base Adaptor for 100 mm Triaxial Cell.

Code: 25-4186

+44 (0)1525 249 200 www.ele.com

**= +1 (800) 323 1242** 