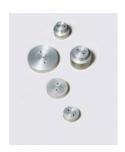

## 38mm/1.5 Inch Base Adaptor for 50mm Cells.

Code: 25-4166

## 50mm Base Adapter for 50mm Cells.

Code: 25-4168

## 50mm Base Adaptors for 70mm Cells.

Code: 25-4174

#### 1.4" Base Pedestal

Code: 25-4170

100 mm Base Adaptor for 100 mm Triaxial Cell.

Code: 25-4186

+44 (0)1525 249 200 www.ele.com

**= +1 (800) 323 1242** 