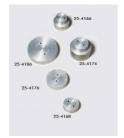

## 38mm/1.5 Inch Base Adaptor for 50mm Cells.

Code: 25-4166

## 50mm Base Adapter for 50mm Cells.

Code: 25-4168

## 50mm Base Adaptors for 70mm Cells.

Code: 25-4174

## 70mm Base Adaptor for 70mm Cells.

Code: 25-4176

Product Group: Specimen Base Adaptors, Base

**Pedestals** 

70mm Base Adaptor with Twin Pore Pressure Ports

for 70mm Cells.