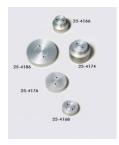

## 38mm/1.5 Inch Base Adaptor for 50mm Cells.

Code: 25-4166

## 50mm Base Adapter for 50mm Cells.

Code: 25-4168

## 50mm Base Adaptors for 70mm Cells.

Code: 25-4174

## 70mm Base Adaptor for 70mm Cells.

Code: 25-4176

Product Group: Specimen Base Adaptors, Base

**Pedestals** 

70mm Base Adaptor with Twin Pore Pressure Ports

for 70mm Cells.