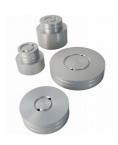

## 70mm Base Adaptor for 70mm Cells.

Code: 25-4176

Product Group: Specimen Base Adaptors, Base

**Pedestals** 

70mm Base Adaptor with Twin Pore Pressure Ports

for 70mm Cells.