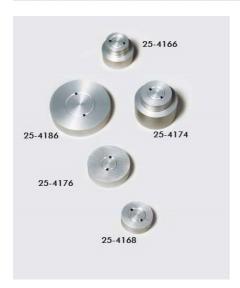

## 70mm Base Adaptor for 70mm Cells.

Code: 25-4176

Product Group: Specimen Base Adaptors, Base

**Pedestals** 

70mm Base Adaptor with Twin Pore Pressure Ports

for 70mm Cells.

## 38mm/1.5 Inch Base Adaptor for 50mm Cells.

Code: 25-4166

## 50mm Base Adapter for 50mm Cells.

Code: 25-4168

## 50mm Base Adaptors for 70mm Cells.

Code: 25-4174

#### 1.4" Base Pedestal

Code: 25-4170

100 mm Base Adaptor for 100 mm Triaxial Cell.

Code: 25-4186

+44 (0)1525 249 200 www.ele.com

**= +1 (800) 323 1242** 