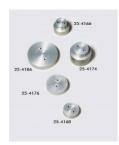

## 38mm/1.5 Inch Base Adaptor for 50mm Cells.

Code: 25-4166

## 50mm Base Adapter for 50mm Cells.

Code: 25-4168

## 50mm Base Adaptors for 70mm Cells.

Code: 25-4174

## 70mm Base Adaptor for 70mm Cells.

Code: 25-4176

Product Group: Specimen Base Adaptors, Base

**Pedestals** 

70mm Base Adaptor with Twin Pore Pressure Ports

for 70mm Cells.