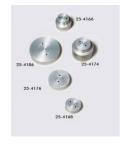

38mm/1.5 Inch Base Adaptor for 50mm Cells.

Code: 25-4166

50mm Base Adapter for 50mm Cells.

Code: 25-4168

**50mm Base Adaptors for 70mm Cells.** 

Code: 25-4174

www.ele.com

+44 (0)1525 249 200

### 1.4" Base Pedestal

Code: 25-4170

+44 (0)1525 249 200

**= +1 (800) 323 1242** 

100 mm Base Adaptor for 100 mm Triaxial Cell.

Code: 25-4186

2.8" Base Pedestal

Code: 25-4178