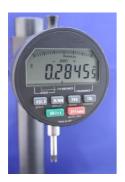

## Mechanical Dial Indicator - 1.0" Range Counter Clockwise Movement

Code: 88-4120

Product Group: Mechanical Dial Indicators, Pneumatic Consolidation Apparatus, Table Top

**Consolidation Apparatus** 

### Specification

Range 1.0"
Divisions 0.001"

Movement Counter-clockwise

Face Diameter 2-1/4"

Contact Point Immediate response, up or

down; tip movement magnified to indicator hand with minimal friction; 3/16" (5 mm) radius x

1/4" (6 mm) I.

Dials With continuous graduations

and revolution counters.

Measure Movement Measure movement away from

dial case; pointer at zero with

stem retracted.

Weight Net 12 oz. (34 0 g).