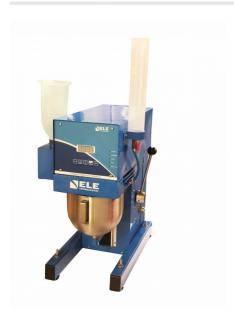

# Mortar Mixer Digital 5L Capacity 220-240V 60Hz 1ph

Code: 39-0045/06

Product Group: Automatic/Manual 5 Litre Nominal Capacity Mortar Mixer

- New Microprocessor control
- New mix program selector
- Complies with latest EN Standards update
- Choice of automatic mixing cycles
- Sand and water dispenser supplied as standard

This mixer is designed to mix mortars and cement pastes to the requirements of the IS:10890, EN 196-1 & EN 196-3. The mixing paddle has a planetary motion and is driven by a motor with a microprocessor based speed and program controller. The mixer can be operated either in an automatic or manual mode. When the mixer is used in the manual mode, the two mixing speeds can be changed by means of a rocker switch, without switching off the motor. In the automatic mode any one of the preset mixing programs may be selected.

#### Specification

Dimensions (I x w x h) 530 x 390 x 715 mm Speeds (rpm) Low, High Paddle:  $140 \pm 5$ ,  $285 \pm 10$ 

Mixing Head:  $62 \pm 5$ ,  $125 \pm 10$ 

Rated Power 180 W

Bowl Capacity 5 litres approx.