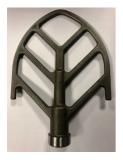

l mode, the two mixing speeds can be changed by means of a rocker switch, without switching off the motor. In the automatic mode any one of the preset mixing programs may be selected.

#### **Further Information**

\*\*NOT AVAILABLE FOR SALE IN THE USA OR EUROPE\*\*

Complete with bowl and paddle, sand and Water dispensers. For 220V AC, 60 Hz, 1 ph.

#### Specification

Dimensions (I x w x h) 530 x 390 x 715 mm Speeds (rpm) Low, High Paddle:  $140 \pm 5$ ,  $285 \pm 10$ 

Mixing Head:  $62 \pm 5$ ,  $125 \pm 10$ 

Rated Power 180 W

Bowl Capacity 5 litres approx.

Weight 54 kg

Standards IS:10890, EN 196-1 & EN

196-3

#### **Accessories**



**Bowl Cover** 

Code: 39-0060

www.ele.com ## +44 (0)1525 249 200 ## +1 (800) 323 1242 Page 1 of 2

# **Product Sheet**





## Spares/Consumables



**Paddle** 

Code: 39-0045/11



# Replacement Cleaning Brush for 39-0045/01 and 39-0045/06

Code: 39-0045/13



## Replacement Plastic Scraper for 39-0045/01 and 39-0045/06

Code: 39-0045/12



Replacement SS Bowl for 39-0045/01 and 39-0045/06

Code: 39-0045/10