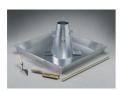

# **Slump Cone Base**

Code: 34-0150

Product Group: Slump Cones, Slump Cone Base

## **Specification**

Construction Cast aluminium with cast-in

cleats on underside.

Clamps Cast aluminium; swivel

mounting.

Handle Cast aluminium; swivel type. Dimensions 15" w x 15" l. (381 x 381 mm)

without handle.

Weight Net 9 lbs (4.1 kg)