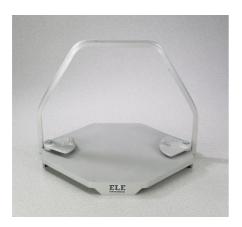

# **Slump Cone Base**

Code: 34-0150

Product Group: Slump Cones, Slump Cone Base

## **Specification**

Construction Cast aluminium with cast-in

cleats on underside.

Clamps Cast aluminium; swivel

mounting.

Handle Cast aluminium; swivel type. Dimensions 15" w x 15" l. (381 x 381 mm)

without handle.

Weight Net 9 lbs (4.1 kg)