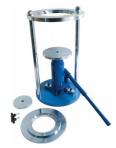

## 38mm Hand Operated Hydraulic Sample Extruder with Trimming Knife 38mm Split Former & Cutting Tool.

Code: 23-4090

**Cbr/Core Cutter Extruder Frame and Hydraulic Jack Extrudes 150mm/6 Inch Diameter Specimens.** 