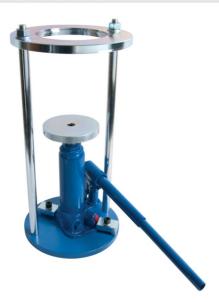

### Proctor/Core Cutter Extruder Frame and Hydraulic Jack. Extrudes 100mm/4 Inch Diameter Specimens

Code: 23-4200

Product Group: Soil Extruders, Accessories for manual and automatic compaction

Adaptor plates will be supplied; extrudes samples from BS Compaction Mould, Proctor Mould 100 mm, Core Cutter and Marshall Mould. Maximum extrusion force 20kn.