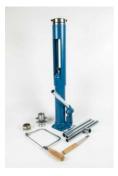

## 38mm Hand Operated Hydraulic Sample Extruder with Trimming Knife 38mm Split Former & Cutting Tool.

Code: 23-4090

**Cbr/Core Cutter Extruder Frame and Hydraulic Jack Extrudes 150mm/6 Inch Diameter Specimens.** 