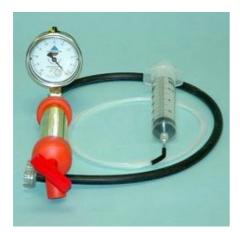

## **Universal Extraction Kit**

Code: 450-066

Product Group: Soil water samplers

This kit is designed for use with Soil Water Samplers 450-060, 450-062, 460-064 by withdrawing collected samples from near-surface or column soil water samplers. The Extraction Kit comes with a 50 ml syringe, 3.16 inches outside diameter tubing, 3.32 inches outside diameter nylon tubing and luer connectors, a vacuum dial gauge, capable of developing vacuums to 800 kPa. Rugged portable design for prolonged use in the field. Field repairable valve and pump pad pressures to +50 PSI, vacuums to 0.8 bars suction. All parts are Brass, Stainless Steel or rugged plastic for long service.