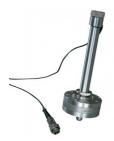

## **Product Sheet**

Distance Piece Stainless Steel for Use with Submerisble Load Cells and Axial Strain Transducers.

Code: 27-1293

Product Group: Load Measurement, Load Measurement, Submersible Load Transducers

Required when using submersible load cells.