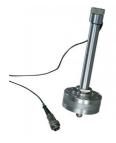

## **Product Sheet**

Distance Piece Stainless Steel for Use with Submerisble Load Cells and Axial Strain Transducers.

Code: 27-1293

Product Group: Load Measurement, Load Measurement, Submersible Load Transducers

Required when using submersible load cells.