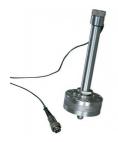

## **Product Sheet**

Distance Piece Stainless Steel for Use with Submerisble Load Cells and Axial Strain Transducers.

Code: 27-1293

Product Group: Load Measurement, Load Measurement, Submersible Load Transducers

Required when using submersible load cells.