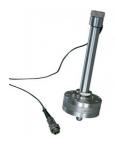

## **Product Sheet**

Distance Piece Stainless Steel for Use with Submerisble Load Cells and Axial Strain Transducers.

Code: 27-1293

Product Group: Load Measurement, Load Measurement, Submersible Load Transducers

Required when using submersible load cells.