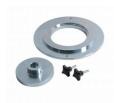

#### **Accessories**

Adaptor Plate for 23-4250 to Extrude 100mm/4 Inch Diameter and Marshall Specimens.

Code: 23-4300