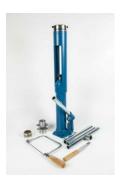

#### **Alternatives**

38mm Hand Operated Hydraulic Sample Extruder with Trimming Knife 38mm Split Former & Cutting Tool.

Code: 23-4090

www.ele.com # +44 (0)1525 249 200 = +1 (800) 323 1242 Page 1 of 2