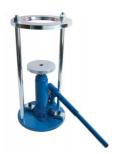

# Proctor/Core Cutter Extruder Frame and Hydraulic Jack. Extrudes 100mm/4 Inch Diameter Specimens

Code: 23-4200

www.ele.com # +44 (0)1525 249 200 # +1 (800) 323 1242