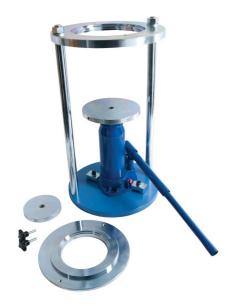

### **Product Sheet**

**Cbr/Core Cutter Extruder Frame and Hydraulic Jack Extrudes 150mm/6 Inch Diameter Specimens.** 

Code: 23-4250

Product Group: Soil Extruders

Comprises a frame and hydraulic jack with adaptor plate supplied. Extrudes samples from BS CBR Mould and ASTM CBR Mould.