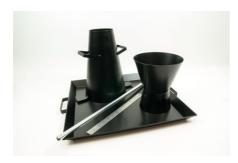

## Slump Test Set BS & ASTM. C/W Slump Cone Base Plate Steel Rule Tamping Rod & Funnel.

Code: 34-0192 Product Group: Slump Test

Test is appropriate for concrete mixes of medium and high workability.

The test is carried out by filling the slump cone with freshly mixed concrete, which is tamped with a steel rod in three layers. The concrete is levelled off with the top of the slump cone, the cone removed, and the slump of the sample is immediately measured.

BS and ASTM comprising of slump cone, base plate, steel rule, tamping rod and funnel.

Further Information \*\*NOT AVAILABLE FOR SALE IN THE USA\*\*