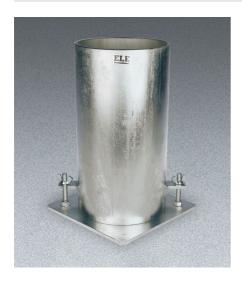

## Heavy-Duty Cylinder Mould 6" x 12"

Code: 34-5280

Product Group: Heavy-Duty Cylinder Moulds

(152 x 305 mm) samples.

### **Specification**

Base Attachment 2 forged steel stud-and-clip

assemblies welded to mold.

Mold Closure 2 forged steel clamps welded

to mold along longitudinal split.

Wall Thickness 1/4" (6.3 mm)

Base Dimensions 8" x 8" x 1/4" thick (203 x 203 x

6.3 mm)

Optimum Pouring Range 260°-290°F (12 6°-143 °C).

Weight Net 50 lbs. (22 .7 kg); Shpg. 52

lbs. (23 .6 kg).