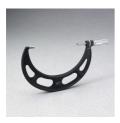

"

Code: 34-5280

Product Group: Heavy-Duty Cylinder Moulds

(152 x 305 mm) samples.

### **Standards**

ASTM C39, ASTM C192, AASHTO T23, ASTM T126

### **Specification**

Base Attachment 2 forged steel stud-and-clip

assemblies welded to mold.

Mold Closure 2 forged steel clamps welded

to mold along longitudinal split.

Wall Thickness 1/4" (6.3 mm)

Base Dimensions 8" x 8" x 1/4" thick (203 x 203 x

6.3 mm)

Optimum Pouring Range 260°-290°F (12 6°-143 °C).

Weight Net 50 lbs. (22 .7 kg); Shpg. 52

lbs. (23 .6 kg).

### **Accessories**



# Concrete Cylinder Canvas Wrap for 6" (152mm) Diameter Cylinders

Code: 34-5312

www.ele.com # +44 (0)1525 249 200 # +1 (800) 323 1242 Page 1 of 2

# **Product Sheet**





Page 2 of 2



# **Graduated Tamping Rod**

Code: 34-0132

## **Alternatives**



### **Concrete Micrometer**

Code: 34-5305



# **Heavy-Duty Cylinder Carrier**

Code: 34-5300



# Plastic Cylinder Mould 6" x 12"

Code: 34-5294

**= +1 (800) 323 1242** www.ele.com