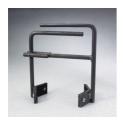

linder Moulds

(152 x 305 mm) samples.

### **Standards**

ASTM C39, ASTM C192, AASHTO T23, ASTM T126

### **Specification**

Base Attachment 2 forged steel stud-and-clip

assemblies welded to mold.

Mold Closure 2 forged steel clamps welded

to mold along longitudinal split.

Wall Thickness 1/4" (6.3 mm)

Base Dimensions 8" x 8" x 1/4" thick (203 x 203 x

6.3 mm)

Optimum Pouring Range 260°-290°F (12 6°-143 °C).

Weight Net 50 lbs. (22 .7 kg); Shpg. 52

lbs. (23 .6 kg).

### **Accessories**



# Concrete Cylinder Canvas Wrap for 6" (152mm) Diameter Cylinders

Code: 34-5312

www.ele.com # +44 (0)1525 249 200 # +1 (800) 323 1242 Page 1 of 2

# **Product Sheet**





Page 2 of 2



# **Graduated Tamping Rod**

Code: 34-0132

## **Alternatives**



### **Concrete Micrometer**

Code: 34-5305



# **Heavy-Duty Cylinder Carrier**

Code: 34-5300



# Plastic Cylinder Mould 6" x 12"

Code: 34-5294

**= +1 (800) 323 1242** www.ele.com