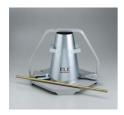

# Concrete Cylinder Canvas Wrap for 6" (152mm) Diameter Cylinders

Code: 34-5312

www.ele.com # +44 (0)1525 249 200 # +1 (800) 323 1242 Page 1 of 2