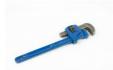

### Handle and T Piece for Use with 23-1541. Code: 23-1547

Jarring Link for Driving Sample Tubes. Code: 23-1587

Stillson Wrench Size 14.

Code: 23-1543