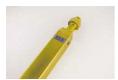

## **Product Sheet**





### 100mm Dia Soil Auger Head

Code: 23-1501 Product Group: Soil and Gravel Auger Heads

Constructed of heavy-duty steel plates; partly interlocked at the cutting end and suitable for cohesive soils.

#### Accessories



38mm Diameter Sample Tube 230mm Long Complete with End Caps

Code: 23-1577



### Auger one piece fine silty sand 40 mm Code: 23-1617



# Extension Rod 27mm Diameter 1m Long. for Use with Auger Heads

Code: 23-1541



### Handle and T Piece for Use with 23-1541. Code: 23-1547



Jarring Link for Driving Sample Tubes. Code: 23-1587



Stillson Wrench Size 14.

Code: 23-1543

## **Product Sheet**

### Alternatives



150mm Dia Gravel Auger Head.

Code: 23-1517



150mm Dia Soil Auger Head

Code: 23-1504



### 50mm Dia Dutch Soil Auger Head.

Code: 23-1525