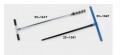

### Handle and T Piece for Use with 23-1541. Code: 23-1547

Jarring Link for Driving Sample Tubes. Code: 23-1587

Stillson Wrench Size 14.

Code: 23-1543