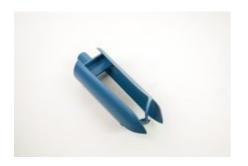

### 100mm Dia Soil Auger Head

Code: 23-1501 Product Group: Soil and Gravel Auger Heads

Constructed of heavy-duty steel plates; partly interlocked at the cutting end and suitable for cohesive soils.