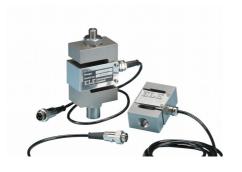

### S-Type Load Cell 5 kN.for Use with Direct/ Residual Shear Machine. Fitted with 5 Pin Din Plug.

Code: 27-1561 Product Group: Load Measurement, Measurement of Load (Shear Stress)

•Repeatability better than  $\pm$  0.02% of rated output •Non-Linearity better than  $\pm$  0.03% of rated output •Supplied complete with 5-pin DIN type connector for connection to GDU

Ideally suited for a wide range of applications, ELE S-type load cells provide high accuracy and minimum deformation. Various models are available, with the necessary adaptors, for use with ELE Triaxial Load Frames, Multiplex 50/Marshall Test 50/CBR Test 50 and Direct Shear machine.