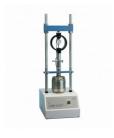

#### **CBR-Test 50 Machine 50 kN Capacity BS and ASTM** Supplied with Stabilising Bar.

Code: 24-9150/02