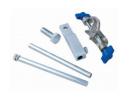

# Bracket and Adaptor. Dual Purpose Mounting Bracket for CBR Penetration Gauges EL24-9184/EL24-9186

Code: 24-9188

**BS Cbr Mould Body.** 

Code: 24-9198