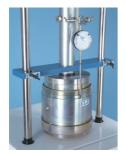

# **Cbr-Test 50 Machine 50kN Capacity BS** and ASTM Supplied with Stabilising Bar.

Code: 24-9150/06

Product Group: CBR Load Frames

- Single speed machine (BS/EN and ASTM)
- Rapid platen adjustment
- Complete with stabilising bar
- Compact, bench-mounting design
- Options for mechanical or electronic measurement

Designed for performing laboratory CBR tests to BS 1377, EN13286-47 and ASTM D1883, this bench mounting machine comprises a twin column frame incorporating a motorised drive system. Rapid adjustment of the platen is provided, which enables daylight to be taken up quickly and also close control of application of a seating load.