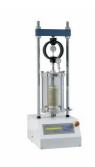

## **Cbr-Test 50 Machine 50kN Capacity BS and ASTM Supplied** with Stabilising Bar.

Code: 24-9150/06

## **Cbr-Test 50 Machine 50kN Capacity BS and ASTM Supplied** with Stabilising Bar.

Code: 24-9150/01

**= +1 (800) 323 1242** www.ele.com Page 4 of 5

www.ele.com +44 (0) 01525 249 200