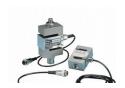

#### **50kN S-type Load Cell**

Code: 27-1559

# **CBR Penetration Transducer 50mm Travel Fitted with 5 Pin Din Plug.**

Code: 27-1705