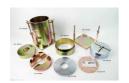

#### **ASTM Cbr Mould Complete with Collar & Perferated Base**

Code: 24-9228

www.ele.com # +44 (0)1525 249 200 # +1 (800) 323 1242 Page 1 of 5

# Bracket and Adaptor. Dual Purpose Mounting Bracket for CBR Penetration Gauges EL24-9184/EL24-9186

Code: 24-9188

**BS Cbr Mould Body.** 

Code: 24-9198

#### **BS Extension Collar**

Code: 24-9200

## **BS Solid Base or Top Plate**

Code: 24-9204

#### **Cbr Penetration Piston (Adjustable).**

Code: 24-9183

www.ele.com +44 (0)1525 249 200

**=** +1 (800) 323 1242

#### **Penetration Piston**

Code: 24-9182