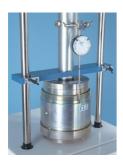

# **Cbr-Test 50 Machine 50kN Capacity BS** and ASTM Supplied with Stabilising Bar.

Code: 24-9150/06

Product Group: CBR Load Frames

- Single speed machine (BS/EN and ASTM)
- Rapid platen adjustment
- Complete with stabilising bar
- Compact, bench-mounting design
- Options for mechanical or electronic measurement

Designed for performing laboratory CBR tests to BS 1377, EN13286-47 and ASTM D1883, this bench mounting machine comprises a twin column frame incorporating a motorised drive system. Rapid adjustment of the platen is provided, which enables daylight to be taken up quickly and also close control of application of a seating load.

#### **Specification**

Dimensions (l x w x h) 550 x 400 x 1220 mm

Max vertical clearance800 mmHorizontal clearance255 mmPlaten diameter133 mmPlaten travel105 mmWeight kg80