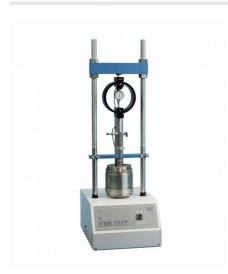

# **Cbr-Test 50 Machine 50kN Capacity BS** and ASTM Supplied with Stabilising Bar.

Code: 24-9150/06

Product Group: CBR Load Frames

- Single speed machine (BS/EN and ASTM)
- Rapid platen adjustment
- Complete with stabilising bar
- Compact, bench-mounting design
- Options for mechanical or electronic measurement

Designed for performing laboratory CBR tests to BS 1377, EN13286-47 and ASTM D1883, this bench mounting machine comprises a twin column frame incorporating a motorised drive system. Rapid adjustment of the platen is provided, which enables daylight to be taken up quickly and also close control of application of a seating load.

#### **Specification**

Dimensions (l x w x h) 550 x 400 x 1220 mm

Max vertical clearance800 mmHorizontal clearance255 mmPlaten diameter133 mmPlaten travel105 mmWeight kg80