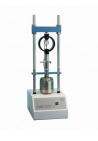

# **Cbr-Test 50 Machine 50kN Capacity BS** and ASTM Supplied with Stabilising Bar.

Code: 24-9150/06

Product Group: CBR Load Frames

- Single speed machine (BS/EN and ASTM)
- Rapid platen adjustment
- Complete with stabilising bar
- Compact, bench-mounting design
- Options for mechanical or electronic measurement

Designed for performing laboratory CBR tests to BS 1377, EN13286-47 and ASTM D1883, this bench mounting machine comprises a twin column frame incorporating a motorised drive system. Rapid adjustment of the platen is provided, which enables daylight to be taken up quickly and also close control of application of a seating load.

#### **Specification**

Dimensions (l x w x h) 550 x 400 x 1220 mm

Max vertical clearance800 mmHorizontal clearance255 mmPlaten diameter133 mmPlaten travel105 mmWeight kg80