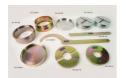

#### **BS Solid Base or Top Plate**

Code: 24-9204 Product Group: BS EN CBR mould accessories, Accessories for BS compaction and CBR

#### Accessories

2Kg Annular Surcharge Weight

Code: 24-9214

Base Plate Tool for BS Mould Code: 24-9210

#### **BS Perforated Base Plate.**

Code: 24-9202

# Cbr Cutting Collar with Area Ratio of 21.9% to Fit BS Moulds.

Code: 24-9206