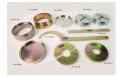

#### **BS Solid Base or Top Plate**

Code: 24-9204 Product Group: BS EN CBR mould accessories, Accessories for BS compaction and CBR

#### Accessories

2Kg Annular Surcharge Weight

Code: 24-9214

Base Plate Tool for BS Mould Code: 24-9210

#### **BS Perforated Base Plate.**

Code: 24-9202

# Cbr Cutting Collar with Area Ratio of 21.9% to Fit BS Moulds.

Code: 24-9206