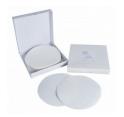

## **Product Sheet**

Filter Papers 150mm Dia Equivalent to Whatman No 1. Box of 100.

Code: 24-9220

## Filter Papers 150mm Dia Equivalent to Whatman No 1. Box of 100.

Code: 24-9220