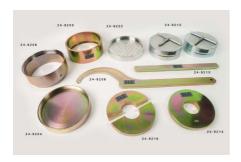

#### **BS Solid Base or Top Plate**

Code: 24-9204 Product Group: BS EN CBR mould accessories, Accessories for BS compaction and CBR

#### Accessories

2Kg Annular Surcharge Weight

Code: 24-9214

Base Plate Tool for BS Mould Code: 24-9210

#### **BS Perforated Base Plate.**

Code: 24-9202

# Cbr Cutting Collar with Area Ratio of 21.9% to Fit BS Moulds.

Code: 24-9206

## **Product Sheet**

Filter Papers 150mm Dia Equivalent to Whatman No 1. Box of 100.

Code: 24-9220