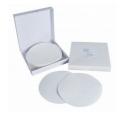

## **Product Sheet**

Filter Papers 150mm Dia Equivalent to Whatman No 1. Box of 100.

Code: 24-9220

## Filter Papers 150mm Dia Equivalent to Whatman No 1. Box of 100.

Code: 24-9220