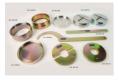

#### 2Kg Annular Surcharge Weight

Code: 24-9214

### **Base Plate Tool for BS Mould**

Code: 24-9210

#### **BS Perforated Base Plate.**

Code: 24-9202

## Cbr Cutting Collar with Area Ratio of 21.9% to Fit BS Moulds.

Code: 24-9206