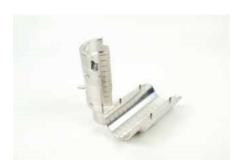

# **Two-Way Split Former 70mm Diameter.**

Code: 25-6500

Product Group: Two-way Split Formers, Two-Way

**Split Formers** 

70Mm Diameter Two-Way Split Former.