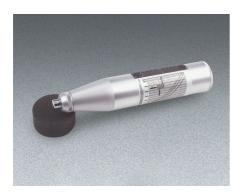

### **Concrete Test Hammer - English**

Code: 35-1475 Product Group: Concrete Test Hammer With English Calibration Curves

## Specification

Body

Calibration Curves

Rubbing Stone Accuracy Carrying Case Weight

#### Accessories

**Testing Anvil** Code: 35-1530

Includes indicator scale, calibration curves.

Rebound number vs. compressive strength.

Prepares test surface.

Net 3 lbs. (1.4 kg).

Within 15 %.

Plastic.