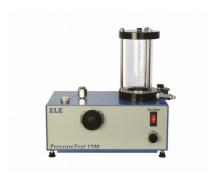

### Pressure Test 1700 Oil/Water Constant Pressure System 0 to 1700kPa 220-240V 50/60Hz 1Ph.

Code: 26-1800/01

Product Group: Air/Water Pressure Systems - up to 1000 kPa, Oil/Water Constant Pressure System

- 0 to 1700 kPa (250 lbf/in2) fully variable
- Continuous constant pressure control
- One litre capacity

The ELE oil/water constant pressure system, PressureTest 1700, is extremely versatile and can be used in conjunction with a wide range of test equipment. The unit provides continuous variable pressure up to 1700 kPa. Pressure is increased or decreased simply by turning a control wheel.

The apparatus is supplied without a gauge for those customers who have suitable pressure monitoring equipment. A digital pressure gauge is offered as an accessory. The machine features a clear hydraulic/water interface reservoir and up to one litre capacity of water is available under pressure.