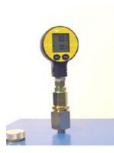

#### Accessories

Digital Pressure Gauge 1700 kPa for Use with 26-1800 Series Oil/Water Constant Pressure System.

Code: 26-1820