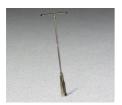

#### **Dutch Auger**

Code: 23-1386

Product Group: Dutch Augers

- Extra long, open bail for emptying.
- 5/8" (15.8 mm) threaded extension couplings.
- Cutting edges are heat treated before sharpening.

• Includes 36" (914 mm) extension and chrome cross handle.

The Dutch Auger is hand-forged from high-carbon spring steel and honed to a fine cutting edge. Its design makes it an excellent tool in heavily rooted, fibrous or swampy areas.