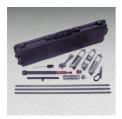

## **Product Sheet**

#### **Dutch Auger**

Code: 23-1386

Product Group: Dutch Augers

- Extra long, open bail for emptying.
- 5/8" (15.8 mm) threaded extension couplings.
- Cutting edges are heat treated before sharpening.

• Includes 36" (914 mm) extension and chrome cross handle.

The Dutch Auger is hand-forged from high-carbon spring steel and honed to a fine cutting edge. Its design makes it an excellent tool in heavily rooted, fibrous or swampy areas.