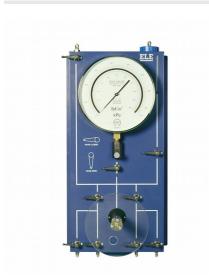

## Universal Pump and Pressure Indicating Panel 1700Kpa.

Code: 26-1880

Product Group: Modular Pressure Panel System

This is the main pressure display in the system for monitoring various pressures and also provides fine control of the pressure within the system using the rotary hand pump. The unit is fitted with a dual calibrated 250 mm diamter pressure gauge, four inlet/outlet no-volume change valves, screw controlled rotary hand pump, water reservoir and isolating valves. The unit is housed in a hinged case for wall or bench mounting. By using an isolating valve the panel may be used to monitor cell or back pressure. 1700 kPa and 250 lbf/in2.