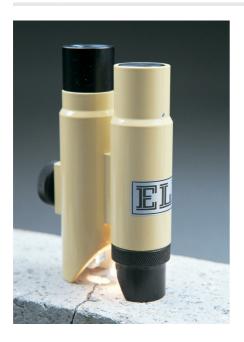

## Crack Detection Microscope Magnification X 40 Measuring Range of 4mm In 0.02mm Divisions

Code: 35-2505

Product Group: Crack Detection, Crack Detection

Microscope

Specifically designed for measuring crack width in concrete, this high definition microscope operates via an adjustable light source provided by high power batteries. Supplied in a pocket sized carrying case.

#### Specification

MagnificationX 35 .Measuring Range4 mm.Divisions0.02 mm.

Dimensions 1.5" x 3.5" x 6" (40 x 90 x 15 0

mm) in case.

Weight Net 19.4 oz. (55 0 g).